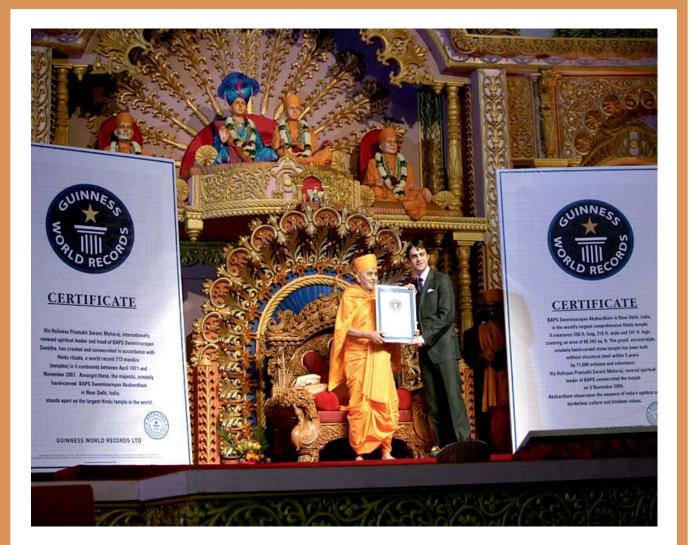

A senior official of the Guinness World Records Ltd travelled to India last week to present two world record certificates to the head of Swaminarayan Sansthan, Pramukh Swami Maharaj. Michael Witty, a senior member of the Guinness World Record Main Management Committee. presented the awards to Bochasanvasi Akshar Purushottam Swaminarayan Sansthan (BAPS) under two categories: Most Hindu temples consecrated by a single person and secondly, the world's largest comprehensive Hindu temple.

### **CERTIFICATE**

His Holiness Pramukh Swami Maharaj, internationally revered spiritual leader and head of BAPS Swaminarayan Sanstha, has created and consecrated in accordance with Hindu rituals, a world record 713 mandirs (temples) in 5 continents between April 1971 and November 2007. Amongst these, the majestic, ornately hand-carved BAPS Swaminarayan Akshardham in New Delhi, India, stands apart as the largest Hindu temple in the world.

### CERTIFICATE

BAPS Swaminarayan Akshardham in New Delhi, India, is the world's largest comprehensive Hindu temple. It measures 356 ft. long, 316 ft. wide and 141 ft. high, covering an area of 86,342 sq. ft. The grand, ancient-style, ornately hand-carved stone temple has been built without structural steel within 5 years by 11,000 artisans and volunteers. His Holiness Pramukh Swami Maharaj, revered spiritual leader of BAPS consecrated the temple

on 6 November 2005.

Akshardham showcases the essence of India's ageless art, borderless culture and timeless values.

GUINNESS WORLD RECORDS LTD

AWARDED TO

The
International Federation

Of
Asian And Western Pacific Contractors Associations
presents the
IFAWP CA Gilver Medal Award
for Building Construction
to