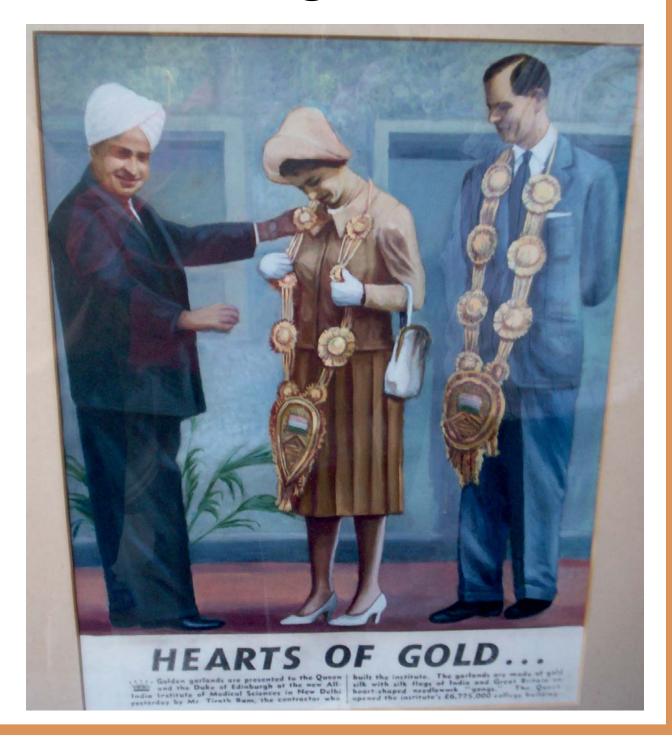

### FOUNDER:-LATE RAI SAHIB TIRATH RAM AHUJA (1902 - 1985)

CHAIRMAN & MG. DIRECTOR:-LATE SHRI N. K. AHUJA (1939 - 2008)

The company was founded in 1950 by the Founder **Rai Sahib Tirath Ram Ahuja** and during the last 72 years, it has achieved several milestones due to excellence of High Quality of Construction and Finishes in scheduled time. It has a Distinctive Speciality in constructing the 5 Star Hotels, Embassies, Hospitals, Banks, Institution Building, Commercial and Residential Complex and Factories.

Our major achievements include completion of Construction of Ashoka Hotel, New Delhi in record time. The Company was awarded for the Prestigious "IFAWPCA" Award for outstanding achievement in technology and dedicated Project Construction Management in completing Ashoka Hotel/Annexe and Convention Hall, New Delhi.

Messes. Tirath Ram Ahuja Private Limited
in recognition of its accomplishment in the
completion of the Ashoka Hotel Annex.,

Given this 19th day of November in the year 1971, at the 11th I & A W PGA Convention,

New Telki in record time, which required outstanding

achievements in technology and management to

meet the contractual commitment of this project.

Harshavadan J. Shah

Rajendra J. Shah Georetary General