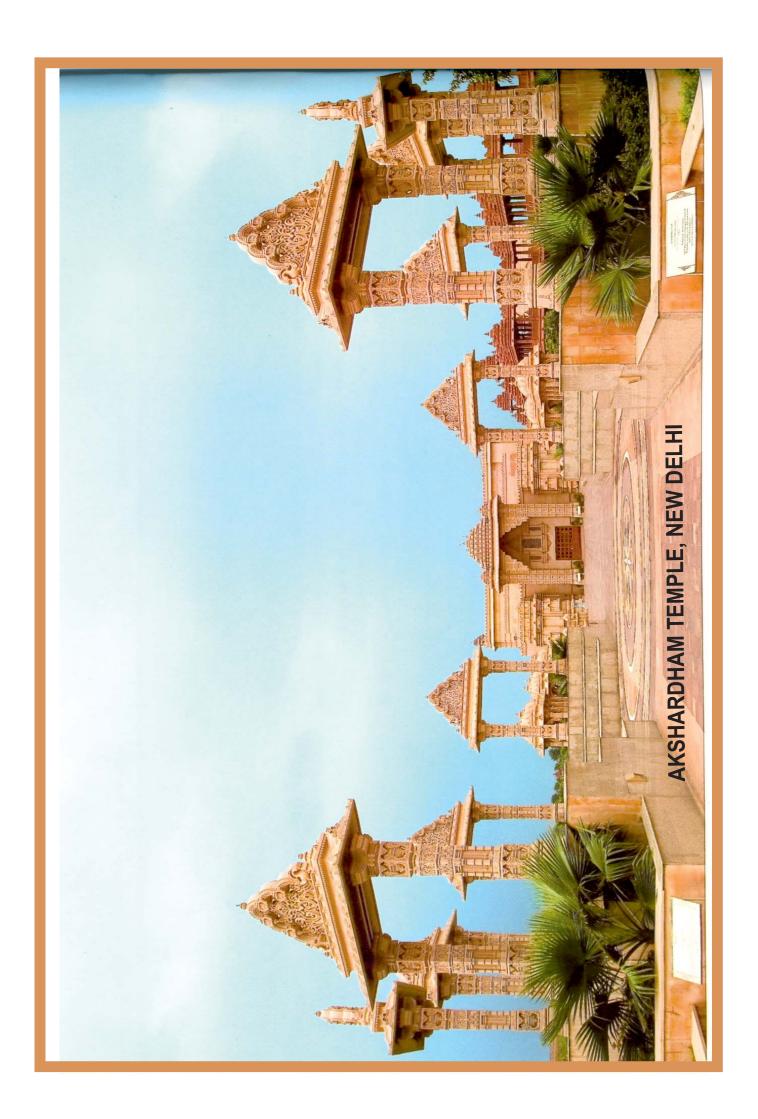

The Kamat Hotel (Orchid Ecotel) a first environment friendly Hotel in India constructed by us has also been awarded Green Globe Award alongwith many other Awards for Environment Friendly Hotel.

The Project executed by us "Akshardham Cultural Complex" has been selected by Guinness World Records Largest Hindu Temple in the World.

The Akshardham temple is spread over expansive lawns covering an area of 86,342 square feet. It is 356 feet long, 316 feet wide and 141 feet high. This is the first time that the Guinness Book has recognised a Hindu temple in its list of large religious structures.

Guinness Book of World Records as the 'World's Largest Comprehensive Hindu Temple'

Spread over 30 acres. the temple was opened to public two years ago and now gets over one lakh people visitors every week.

Consecrated on November 6, 2005, by Pramukh Swami Narayan-

swaroopdas of temple trust Bochasanwasi Sri Akshar Purushottam Swaminarayan Sanstha (BAPS), the temple has 234 ornately carved pillars, nine domes and 20 quadrangular shikhars.