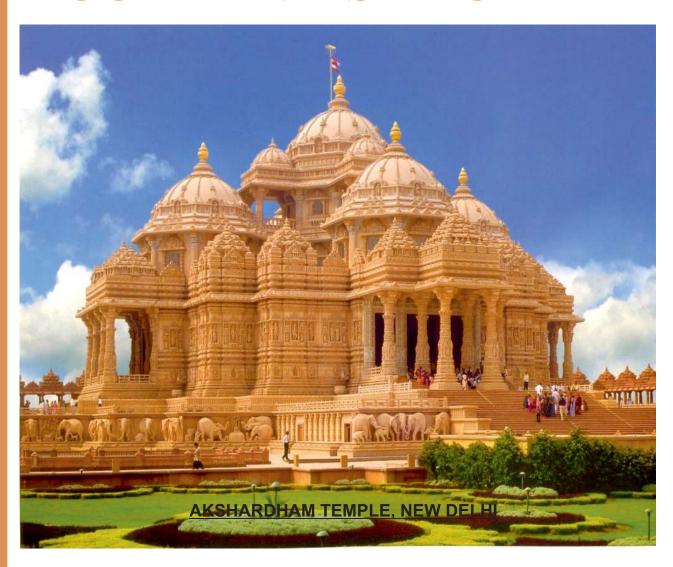

The Kamat Hotel (Orchid Ecotel) a first environment friendly Hotel in India constructed by us has also been awarded Green Globe Award alongwith many other Awards for Environment Friendly Hotel.

The Project executed by us "Akshardham Cultural Complex" has been selected by Guinness World Records Largest Hindu Temple in the World.

The Akshardham temple is spread over expansive lawns covering an area of 86,342 square feet. It is 356 feet long, 316 feet wide and 141 feet high. This is the first time that the Guinness Book has recognised a Hindu temple in its list of large religious structures.

Guinness Book of World Records as the 'World's Largest Comprehensive Hindu Temple'

Spread over 30 acres. the temple was opened to public two years ago and now gets over one lakh people visitors every week.

Consecrated on November 6, 2005, by Pramukh Swami Narayan-

swaroopdas of temple trust Bochasanwasi Sri Akshar Purushottam Swaminarayan Sanstha (BAPS), the temple has 234 ornately carved pillars, nine domes and 20 quadrangular shikhars.