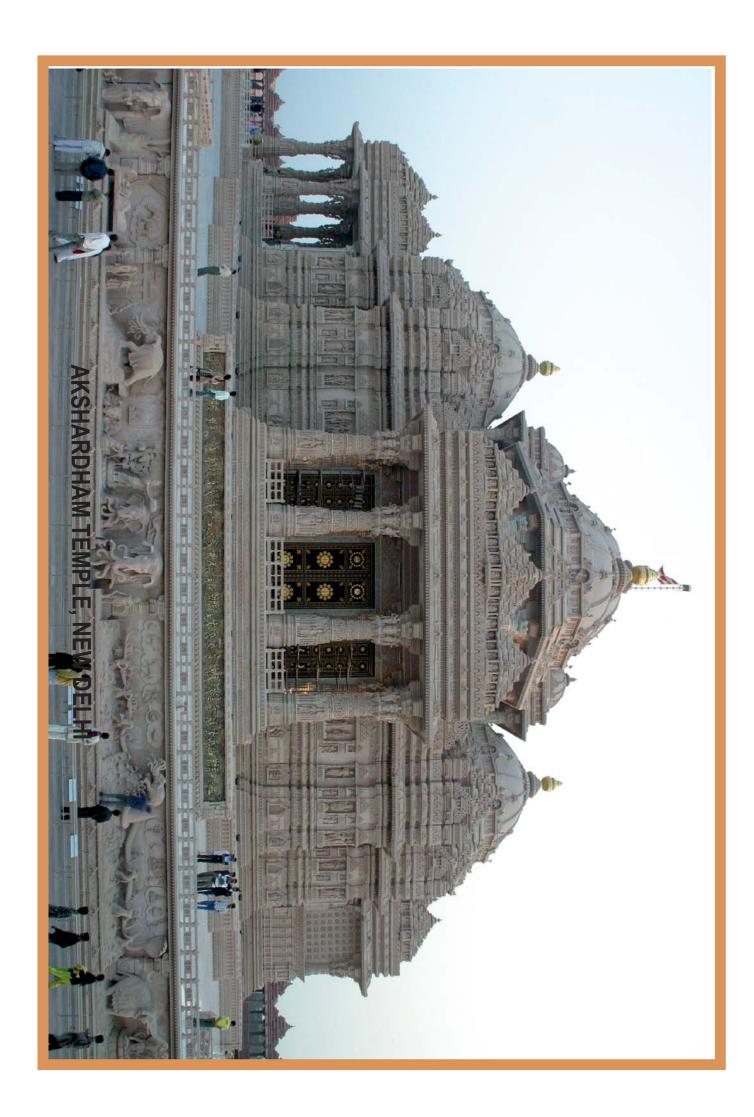

The Kamat Hotel (Orchid Ecotel) a first environment friendly Hotel in India constructed by us has also been awarded Green Globe Award alongwith many other Awards for Environment Friendly Hotel.

The Project executed by us "Akshardham Cultural Complex" has been selected by Guinness World Records Largest Hindu Temple in the World.

The Akshardham temple is spread over expansive lawns covering an area of 86,342 square feet. It is 356 feet long, 316 feet wide and 141 feet high. This is the first time that the Guinness Book has recognised a Hindu temple in its list of large religious structures.

Guinness Book of World Records as the 'World's Largest Comprehensive Hindu Temple'

Spread over 30 acres. the temple was opened to public two years ago and now gets over one lakh people visitors every week.

Consecrated on November 6, 2005, by Pramukh Swami Narayan-

swaroopdas of temple trust Bochasanwasi Sri Akshar Purushottam Swaminarayan Sanstha (BAPS), the temple has 234 ornately carved pillars, nine domes and 20 quadrangular shikhars.