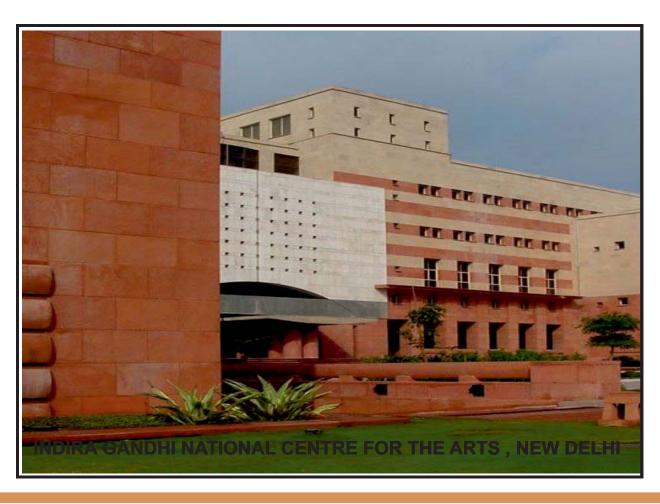

### RESIDENTIAL PROJECTS EXECUTED

| SL.<br>NO. | NAME OF PROJECT                                                                                                                                                                                                                                                                                                                                                                  | AUTHORITY UNDER WHOM<br>WORKS ARE CARRIED OUT      |
|------------|----------------------------------------------------------------------------------------------------------------------------------------------------------------------------------------------------------------------------------------------------------------------------------------------------------------------------------------------------------------------------------|----------------------------------------------------|
| 1          | Garden Estate Housing Complex,<br>Gurgaon                                                                                                                                                                                                                                                                                                                                        | M/s Arcop Assoicates Pvt. Ltd.,<br>Montreal Canada |
| 2          | Civil, Structural & Interior Works of Residential Towers Type C Sovereign Towers (4 Towers) Ground + 18 Storeys, Type F Aster Ground + 7 Storeys, Type D Primrose Apartments Ground + 7 Storeys, Type C Aspire Towers (2 Towers) Ground + 18 Storeys and Type Jasminium Towers (3 Towers) Ground + 18 Storeys for Vatika City at Sector 49, Gurgaon, - All With Double Basements | London, UK / Gurgaon, India                        |
| 3          | Construction of Multi-Storeyed Group Housing Complex "The Close South", Gurgaon, Haryana '- Single Level Basement and 15 Nos. Towers (S4 – S12 & S14 – S19) Nirvana Country – South City-II - Basements and Superstructure Civil Works                                                                                                                                           | M/s Callison Architecture Inc,<br>Washington, USA  |
| 4          | Civil and Finishing work for<br>Construction of Independent Floors<br>and Towers at Vatika India Next, NH-8,<br>Maneshar, Gurgaon, Haryana.                                                                                                                                                                                                                                      |                                                    |
| 5          |                                                                                                                                                                                                                                                                                                                                                                                  |                                                    |