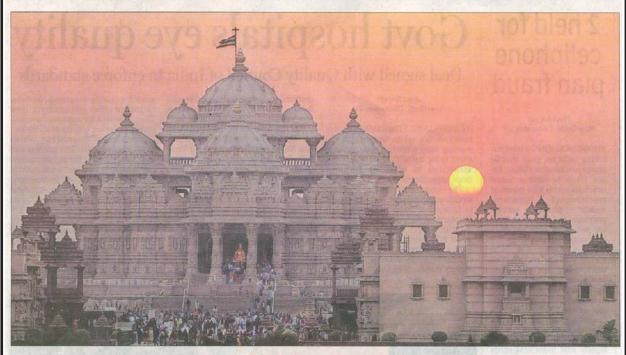

The Akshardham temple is spread over expansive lawns covering an area of 86,342 square feet. It is 356 feet long, 316 feet wide and 141 feet high. This is the first time that the Guinness Book has recognised a Hindu temple in its list of large religious structures.

Guinness Book of World Records as the 'World's Largest Comprehensive Hindu Temple'

Spread over 30 acres. the temple was opened to public two years ago and now gets over one lakh people visitors every week.