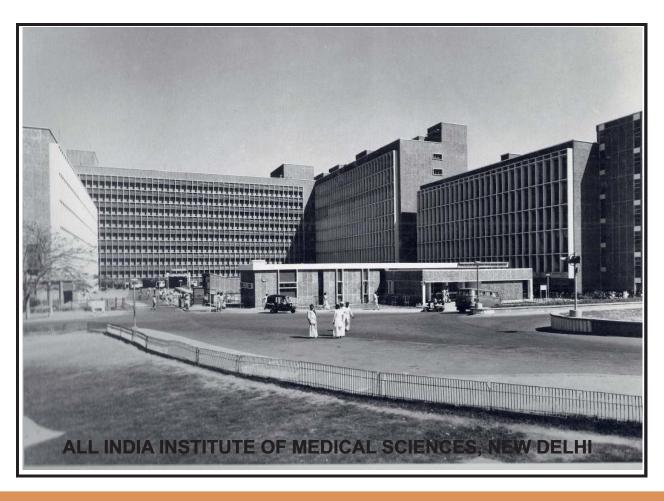

### **HOSPITAL PROJECTS EXECUTED**

| SL. | NAME OF PROJECT                                                                                             | AUTHORITY UNDER WHOM                    |  |
|-----|-------------------------------------------------------------------------------------------------------------|-----------------------------------------|--|
| NO. |                                                                                                             | WORKS ARE CARRIED OUT                   |  |
|     |                                                                                                             |                                         |  |
| 1   | All India Institute of Medical Sciences,<br>Teaching Block, Ward Block,<br>Bio-Chemistry, Paying Beds Block | Kanvinde & Rai & Master Sathe & Kothari |  |
| 2   | St. Martha's Hospital,                                                                                      | Powar & Powar                           |  |
| 3   | St. John's Medical College, Bangalore                                                                       | Powar & Powar                           |  |
| 4   | Holy Family (Nurses Hostel), New Delhi                                                                      | Powar & Powar                           |  |
| 5   | Escorts Heart Institute & Research<br>Centre, New Delhi                                                     | Kothari & Associates                    |  |
| 6   | British High Commission, Visa Centre & Medical Unit New Delhi                                               | Jasbir Sawhney & Associates             |  |
| 7   | Escorts Heart Institute & Research<br>Centre Phase-II, Interior Work, New<br>Delhi                          |                                         |  |