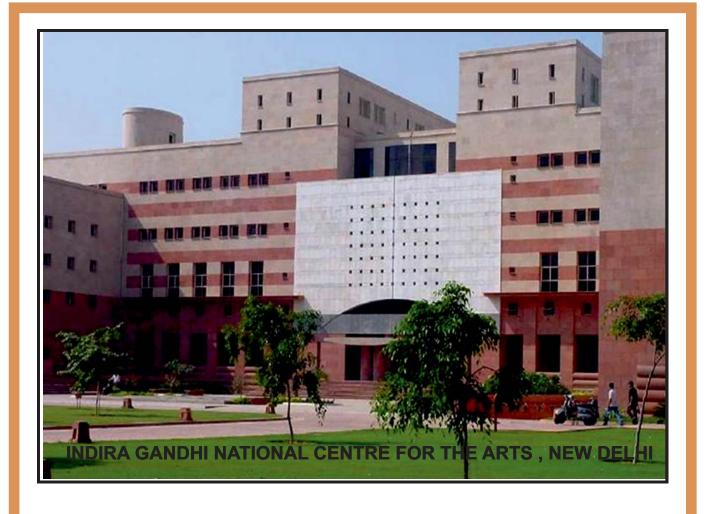

### RESIDENTIAL PROJECTS EXECUTED

| SL.<br>NO. | NAME OF PROJECT                                                                                                                                                                                                                                                                                                                                                                  | AUTHORITY UNDER WHOM<br>WORKS ARE CARRIED OUT      |
|------------|----------------------------------------------------------------------------------------------------------------------------------------------------------------------------------------------------------------------------------------------------------------------------------------------------------------------------------------------------------------------------------|----------------------------------------------------|
| 1          | Garden Estate Housing Complex,<br>Gurgaon                                                                                                                                                                                                                                                                                                                                        | M/s Arcop Assoicates Pvt. Ltd.,<br>Montreal Canada |
| 2          | Civil, Structural & Interior Works of Residential Towers Type C Sovereign Towers (4 Towers) Ground + 18 Storeys, Type F Aster Ground + 7 Storeys, Type D Primrose Apartments Ground + 7 Storeys, Type C Aspire Towers (2 Towers) Ground + 18 Storeys and Type Jasminium Towers (3 Towers) Ground + 18 Storeys for Vatika City at Sector 49, Gurgaon, - All With Double Basements | London, UK / Gurgaon, India                        |
| 3          | Construction of Multi-Storeyed Group Housing Complex "The Close South", Gurgaon, Haryana '- Single Level Basement and 15 Nos. Towers (S4 – S12 & S14 – S19) Nirvana Country – South City-II - Basements and Superstructure Civil Works                                                                                                                                           | M/s Callison Architecture Inc,<br>Washington, USA  |
| 4          | Civil and Finishing work for<br>Construction of Independent Floors<br>and Towers at Vatika India Next, NH-8,<br>Maneshar, Gurgaon, Haryana.                                                                                                                                                                                                                                      |                                                    |
| 5          |                                                                                                                                                                                                                                                                                                                                                                                  |                                                    |